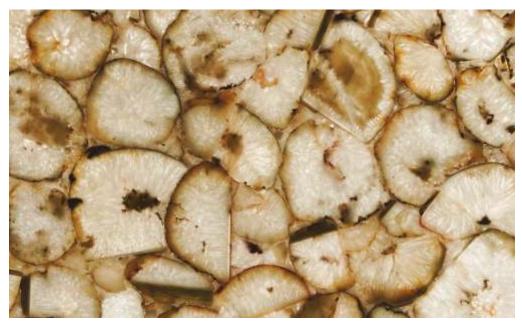

GOLDEN QUARTZ

GOLDEN QUARTZ BACK LIT

CRYSTAL QUARTZ BLACK LIT

CRYSTAL QUARTZ

WHITE QUARTZ BLACK LIT

WHITE QUARTZ

BLACK PETRIFIED WOOD ROUND

BLACK PETRIFIED WOOD RETRO

BROWN PETRIFIED WOOD ROUND

BROWN PETRIFIED WOOD RETRO

**BLACK AGATE BACK LIT** 

**BLACK AGATE** 

**GOLDEN AGATE** 

**GOLDEN AGATE BACK LIT** 

**GREY AGATE BACK LIT** 

**GREY AGATE** 