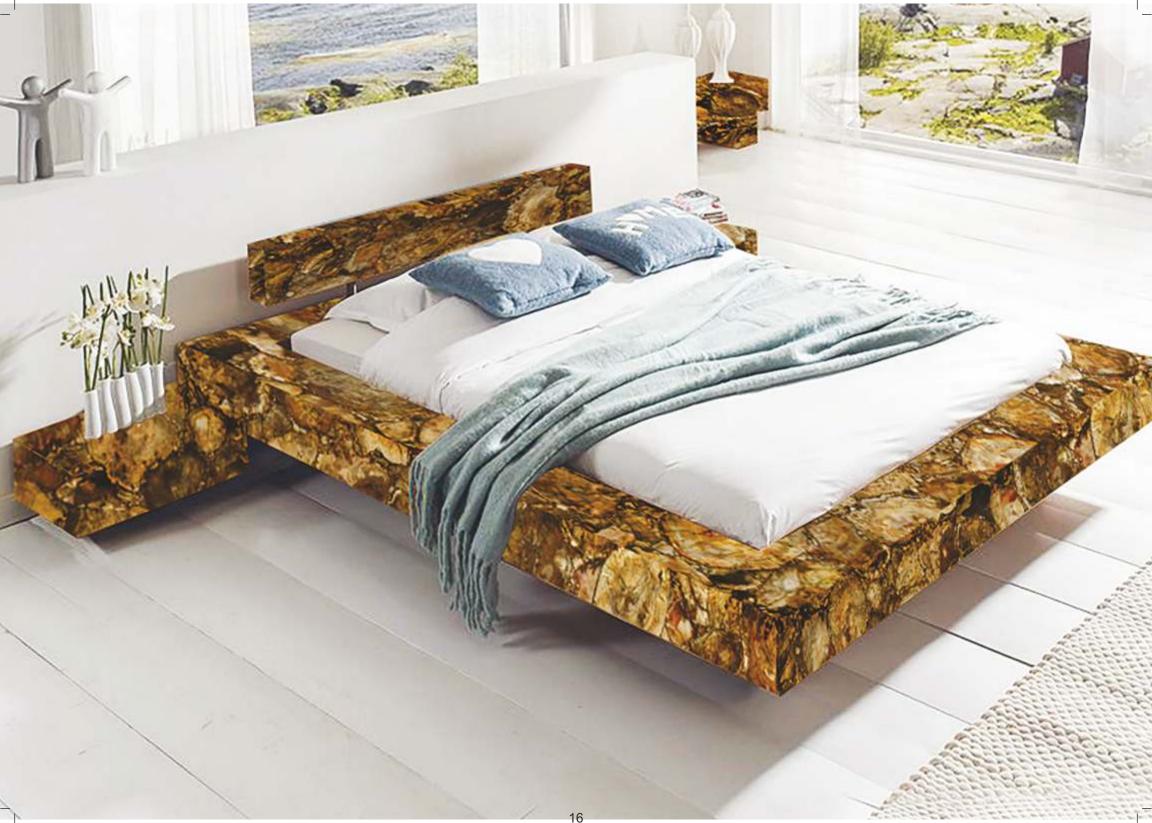

GOLDEN QUARTZ

GOLDEN QUARTZ BACK LIT

CRYSTAL QUARTZ BLACK LIT

CRYSTAL QUARTZ

WHITE QUARTZ BLACK LIT

WHITE QUARTZ

BLACK PETRIFIED WOOD ROUND

BLACK PETRIFIED WOOD RETRO

BROWN PETRIFIED WOOD ROUND

BROWN PETRIFIED WOOD RETRO

**BLACK AGATE BACK LIT** 

**BLACK AGATE** 

**GOLDEN AGATE** 

**GOLDEN AGATE BACK LIT** 

**GREY AGATE BACK LIT** 

**GREY AGATE** 