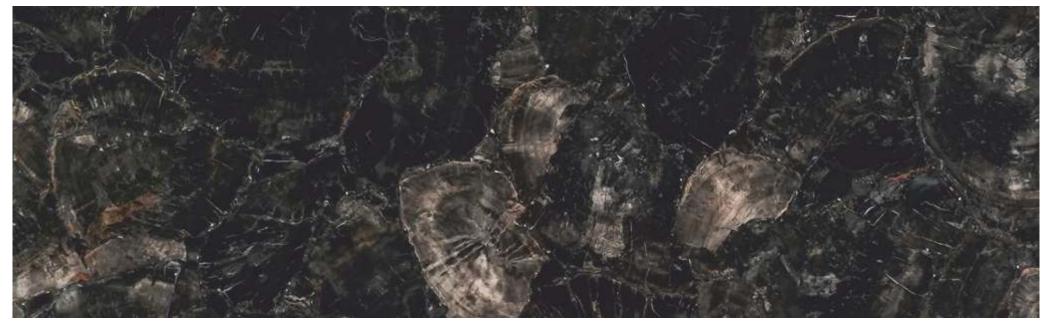

GOLDEN QUARTZ

GOLDEN QUARTZ BACK LIT

CRYSTAL QUARTZ BLACK LIT

CRYSTAL QUARTZ

WHITE QUARTZ BLACK LIT

WHITE QUARTZ

BLACK PETRIFIED WOOD ROUND

BLACK PETRIFIED WOOD RETRO

BROWN PETRIFIED WOOD ROUND

BROWN PETRIFIED WOOD RETRO

**BLACK AGATE BACK LIT** 

**BLACK AGATE** 

**GOLDEN AGATE** 

**GOLDEN AGATE BACK LIT** 

**GREY AGATE BACK LIT** 

**GREY AGATE** 