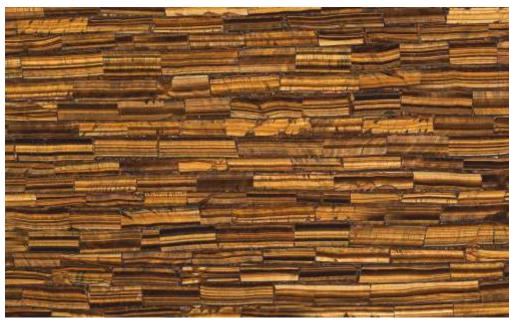

CRYSTAL AGATE BACK LIT

MIX AGATE

BLUE TIGER EYE

**GOLDEN TIGER EYE** 

WILD TIGER EYE

ZIG-ZAG TIGER EYE

SEPTARIAN

SEPTARIAN BACK LIT