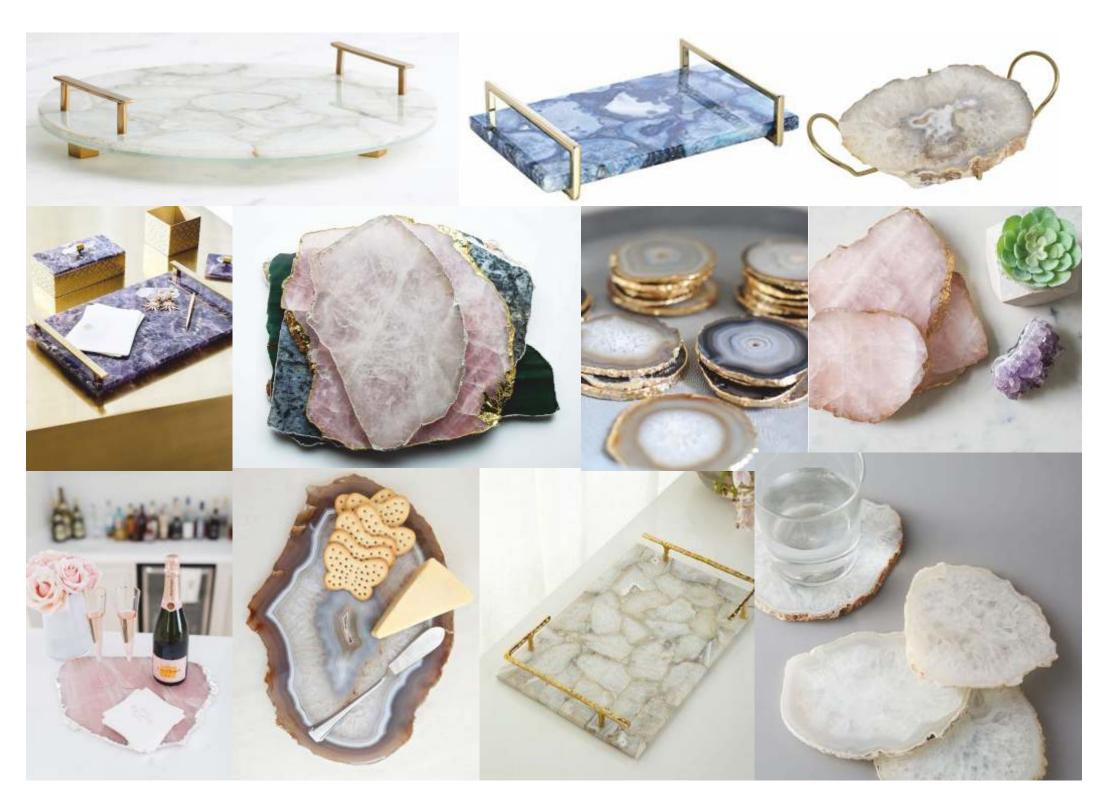

Our expert craftsmen select each stone very carefully and they shape them to perfection for slabs, tiles, decorative stone pieces and much more. We are working in various semi precious jewelry stones such as tiger eye, lapis, malachite, mother of pearl, various colored quartz, agate, jasper, aventurine and many more, all of which can be used as art pieces, interior wall paneling, flooring, Counter Tops, Partition wall, inlays and decorative mosaics for high end clientele, looking for the latest and the best in interior design trends.