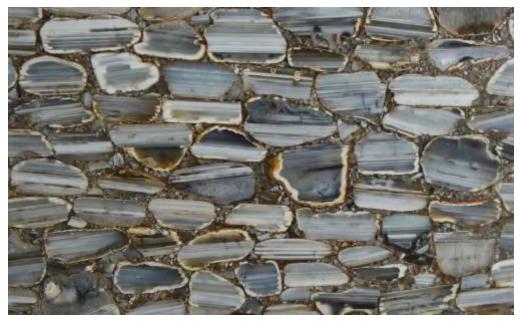

GOLDEN QUARTZ

GOLDEN QUARTZ BACK LIT

CRYSTAL QUARTZ BLACK LIT

CRYSTAL QUARTZ

WHITE QUARTZ BLACK LIT

WHITE QUARTZ

BLACK PETRIFIED WOOD ROUND

BLACK PETRIFIED WOOD RETRO

BROWN PETRIFIED WOOD ROUND

BROWN PETRIFIED WOOD RETRO

**BLACK AGATE BACK LIT** 

**BLACK AGATE** 

**GOLDEN AGATE** 

**GOLDEN AGATE BACK LIT** 

**GREY AGATE BACK LIT** 

**GREY AGATE** 