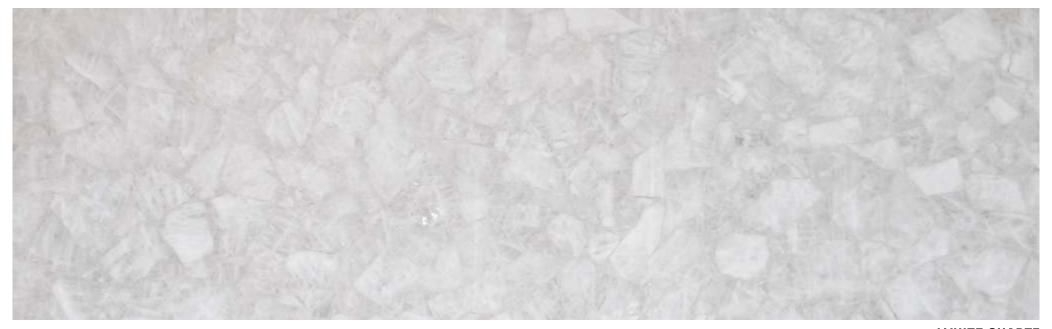

GOLDEN QUARTZ

GOLDEN QUARTZ BACK LIT

CRYSTAL QUARTZ BLACK LIT

CRYSTAL QUARTZ

WHITE QUARTZ BLACK LIT

WHITE QUARTZ

BLACK PETRIFIED WOOD ROUND

BLACK PETRIFIED WOOD RETRO