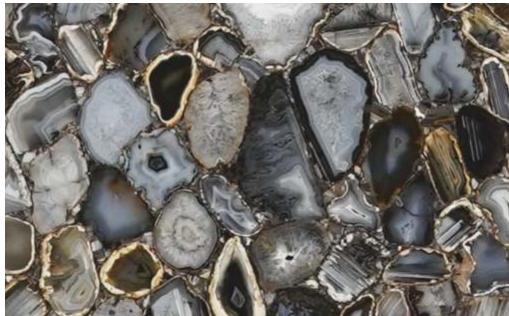

BROWN PETRIFIED WOOD ROUND

BROWN PETRIFIED WOOD RETRO

**BLACK AGATE BACK LIT** 

**BLACK AGATE** 

**GOLDEN AGATE** 

**GOLDEN AGATE BACK LIT** 

**GREY AGATE BACK LIT** 

**GREY AGATE** 

BLUE LACE AGATE

BLUE LACE AGATE BACK LIT

RUBY AGATE BACK LIT

**RUBY AGATE** 

STRAIGHT LINE AGATE

RED CARNELOIAN BACK LIT

CRYSTAL AGATE

MIX AGATE BACK LIT