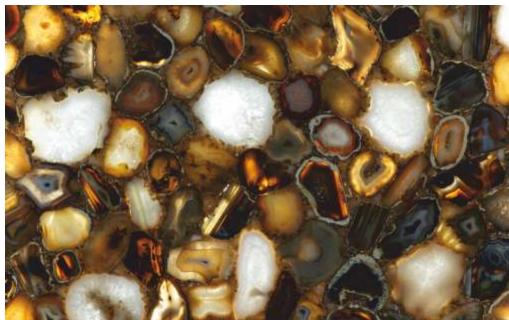

BROWN PETRIFIED WOOD ROUND

BROWN PETRIFIED WOOD RETRO

**BLACK AGATE BACK LIT** 

**BLACK AGATE** 

**GOLDEN AGATE** 

**GOLDEN AGATE BACK LIT** 

**GREY AGATE BACK LIT** 

**GREY AGATE** 

BLUE LACE AGATE

BLUE LACE AGATE BACK LIT

RUBY AGATE BACK LIT

**RUBY AGATE** 

STRAIGHT LINE AGATE

RED CARNELOIAN BACK LIT

CRYSTAL AGATE

MIX AGATE BACK LIT