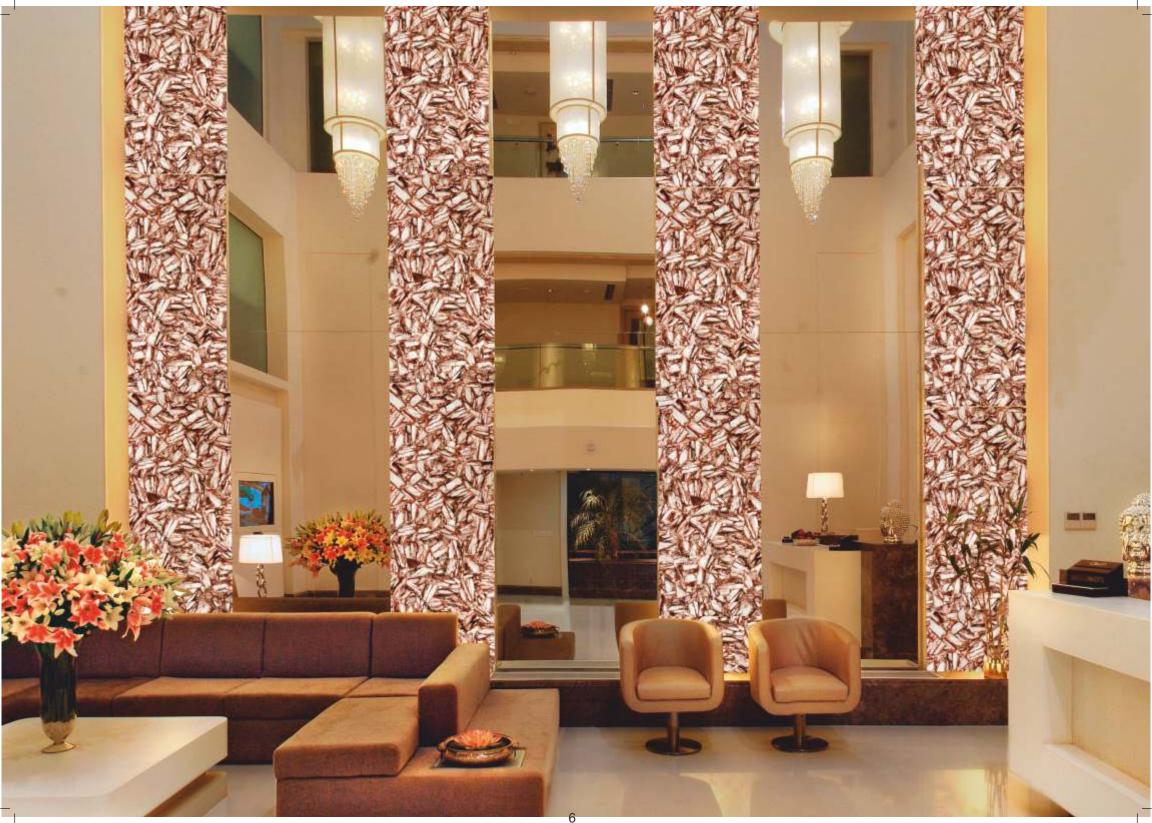

Our expert craftsmen select each stone very carefully and they shape them to perfection for slabs, tiles, decorative stone pieces and much more. We are working in various semi precious jewelry stones such as tiger eye, lapis, malachite, mother of pearl, various colored quartz, agate, jasper, aventurine and many more, all of which can be used as art pieces, interior wall paneling, flooring, Counter Tops, Partition wall, inlays and decorative mosaics for high end clientele, looking for the latest and the best in interior design trends.

Making full use of our experience and expertise, transforming hard work, competence and design talent into new trend setting concepts. We pride ourselves on providing solutions through a wide range of aesthetically, technically and economically superior products for flooring, cladding and interior design elements servicing the building industry as well as leading architects and interior designers.