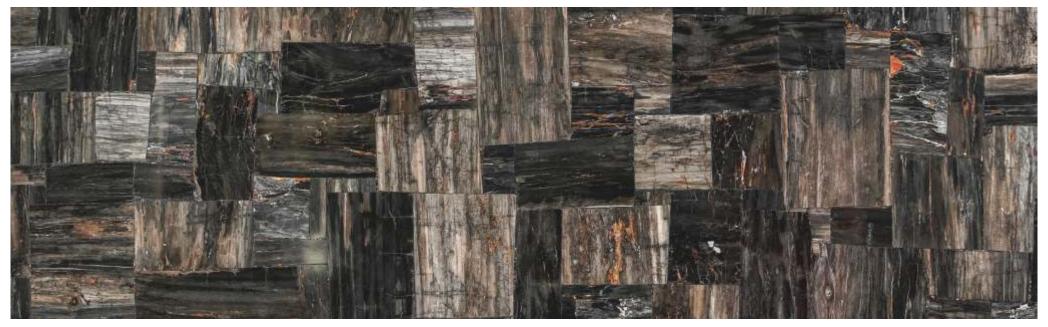

GOLDEN QUARTZ

GOLDEN QUARTZ BACK LIT

CRYSTAL QUARTZ BLACK LIT

CRYSTAL QUARTZ

WHITE QUARTZ BLACK LIT

WHITE QUARTZ

BLACK PETRIFIED WOOD ROUND

BLACK PETRIFIED WOOD RETRO

BROWN PETRIFIED WOOD ROUND

BROWN PETRIFIED WOOD RETRO

**BLACK AGATE BACK LIT** 

**BLACK AGATE** 

**GOLDEN AGATE** 

**GOLDEN AGATE BACK LIT** 

**GREY AGATE BACK LIT** 

**GREY AGATE** 