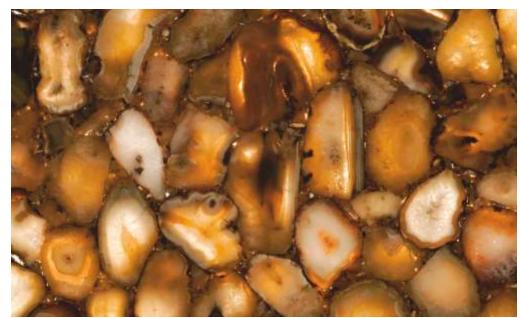

BROWN PETRIFIED WOOD ROUND

BROWN PETRIFIED WOOD RETRO

**BLACK AGATE BACK LIT** 

**BLACK AGATE** 

**GOLDEN AGATE** 

**GOLDEN AGATE BACK LIT** 

**GREY AGATE BACK LIT** 

**GREY AGATE** 

BLUE LACE AGATE

BLUE LACE AGATE BACK LIT

RUBY AGATE BACK LIT

**RUBY AGATE** 

STRAIGHT LINE AGATE

RED CARNELOIAN BACK LIT

CRYSTAL AGATE

MIX AGATE BACK LIT