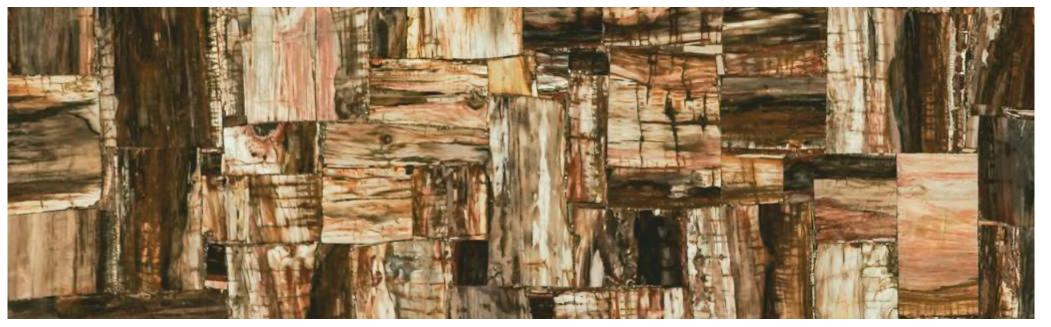

GOLDEN QUARTZ

GOLDEN QUARTZ BACK LIT

CRYSTAL QUARTZ BLACK LIT

CRYSTAL QUARTZ

WHITE QUARTZ BLACK LIT

WHITE QUARTZ

BLACK PETRIFIED WOOD ROUND

BLACK PETRIFIED WOOD RETRO

BROWN PETRIFIED WOOD ROUND

BROWN PETRIFIED WOOD RETRO

**BLACK AGATE BACK LIT** 

**BLACK AGATE** 

**GOLDEN AGATE** 

**GOLDEN AGATE BACK LIT** 

**GREY AGATE BACK LIT** 

**GREY AGATE** 