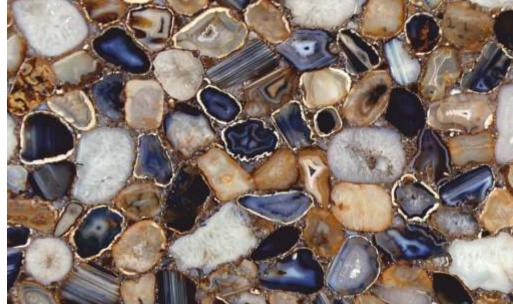

BROWN PETRIFIED WOOD ROUND

BROWN PETRIFIED WOOD RETRO

**BLACK AGATE BACK LIT** 

**BLACK AGATE** 

**GOLDEN AGATE** 

**GOLDEN AGATE BACK LIT** 

**GREY AGATE BACK LIT** 

**GREY AGATE** 

BLUE LACE AGATE

BLUE LACE AGATE BACK LIT

RUBY AGATE BACK LIT

**RUBY AGATE** 

STRAIGHT LINE AGATE

RED CARNELOIAN BACK LIT

CRYSTAL AGATE

MIX AGATE BACK LIT

CRYSTAL AGATE BACK LIT

MIX AGATE

BLUE TIGER EYE

**GOLDEN TIGER EYE** 

WILD TIGER EYE

ZIG-ZAG TIGER EYE

SEPTARIAN

SEPTARIAN BACK LIT