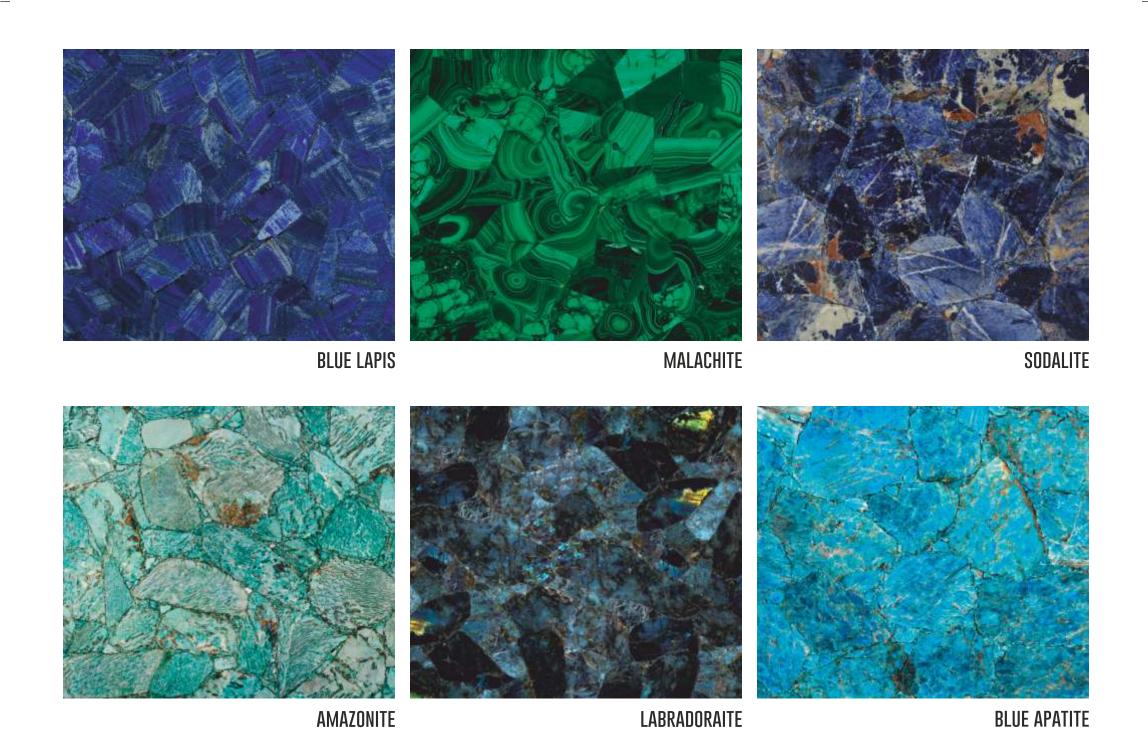

Our expert craftsmen select each stone very carefully and they shape them to perfection for slabs, tiles, decorative stone pieces and much more. We are working in various semi precious jewelry stones such as tiger eye, lapis, malachite, mother of pearl, various colored quartz, agate, jasper, aventurine and many more, all of which can be used as art pieces, interior wall paneling, flooring, Counter Tops, Partition wall, inlays and decorative mosaics for high end clientele, looking for the latest and the best in interior design trends.