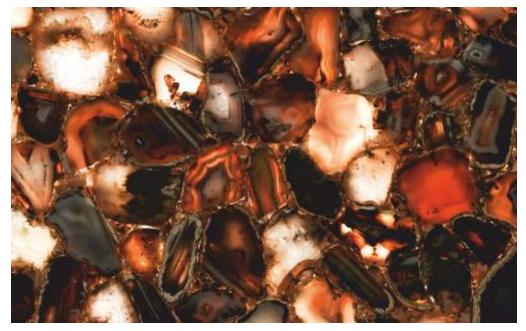

BROWN PETRIFIED WOOD ROUND

BROWN PETRIFIED WOOD RETRO

**BLACK AGATE BACK LIT** 

**BLACK AGATE** 

**GOLDEN AGATE** 

**GOLDEN AGATE BACK LIT** 

**GREY AGATE BACK LIT** 

**GREY AGATE** 

BLUE LACE AGATE

BLUE LACE AGATE BACK LIT

RUBY AGATE BACK LIT

**RUBY AGATE** 

STRAIGHT LINE AGATE

RED CARNELOIAN BACK LIT

CRYSTAL AGATE

MIX AGATE BACK LIT