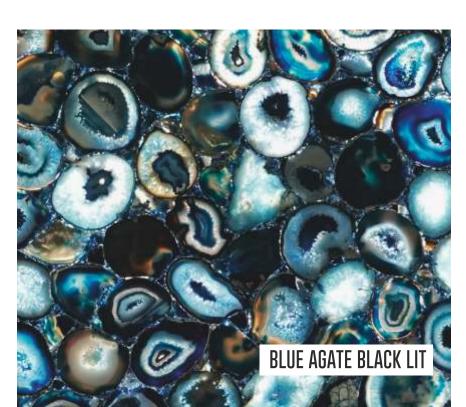

BLUE LACE AGATE

BLUE LACE AGATE BACK LIT

RUBY AGATE BACK LIT

**RUBY AGATE** 

STRAIGHT LINE AGATE

RED CARNELOIAN BACK LIT

CRYSTAL AGATE

MIX AGATE BACK LIT