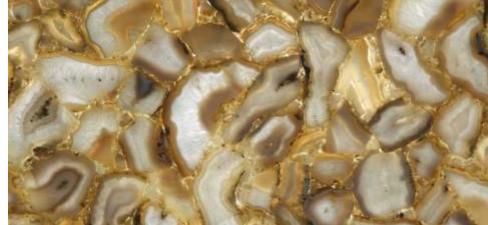

BROWN PETRIFIED WOOD ROUND

BROWN PETRIFIED WOOD RETRO

**BLACK AGATE BACK LIT** 

**BLACK AGATE** 

**GOLDEN AGATE** 

**GOLDEN AGATE BACK LIT** 

**GREY AGATE BACK LIT** 

**GREY AGATE** 

BLUE LACE AGATE

BLUE LACE AGATE BACK LIT

RUBY AGATE BACK LIT

**RUBY AGATE** 

STRAIGHT LINE AGATE

RED CARNELOIAN BACK LIT

CRYSTAL AGATE

MIX AGATE BACK LIT