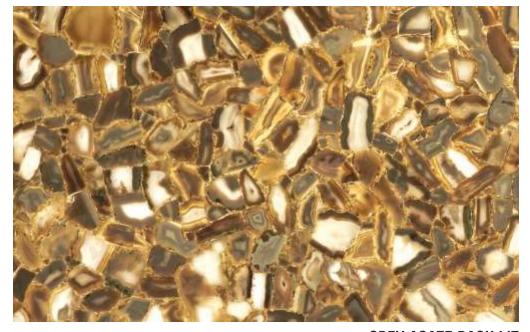

BROWN PETRIFIED WOOD ROUND

BROWN PETRIFIED WOOD RETRO

**BLACK AGATE BACK LIT** 

**BLACK AGATE** 

**GOLDEN AGATE** 

**GOLDEN AGATE BACK LIT** 

**GREY AGATE BACK LIT** 

**GREY AGATE** 

BLUE LACE AGATE

BLUE LACE AGATE BACK LIT

RUBY AGATE BACK LIT

**RUBY AGATE** 

STRAIGHT LINE AGATE

RED CARNELOIAN BACK LIT

CRYSTAL AGATE

MIX AGATE BACK LIT