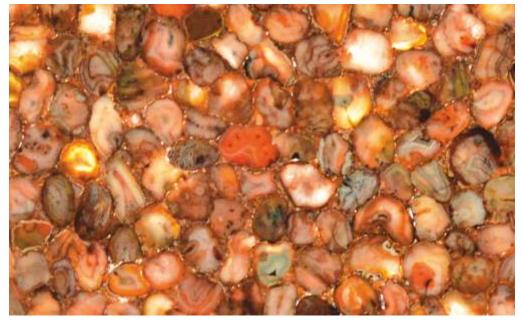

BLUE LACE AGATE

BLUE LACE AGATE BACK LIT

RUBY AGATE BACK LIT

**RUBY AGATE** 

STRAIGHT LINE AGATE

RED CARNELOIAN BACK LIT

CRYSTAL AGATE

MIX AGATE BACK LIT