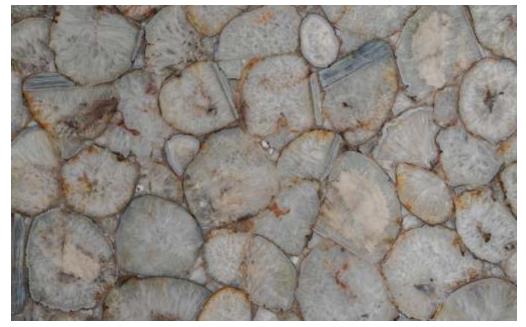

GOLDEN QUARTZ

GOLDEN QUARTZ BACK LIT

CRYSTAL QUARTZ BLACK LIT

CRYSTAL QUARTZ

WHITE QUARTZ BLACK LIT

WHITE QUARTZ

BLACK PETRIFIED WOOD ROUND

BLACK PETRIFIED WOOD RETRO

BROWN PETRIFIED WOOD ROUND

BROWN PETRIFIED WOOD RETRO

**BLACK AGATE BACK LIT** 

**BLACK AGATE** 

**GOLDEN AGATE** 

**GOLDEN AGATE BACK LIT** 

**GREY AGATE BACK LIT** 

**GREY AGATE** 