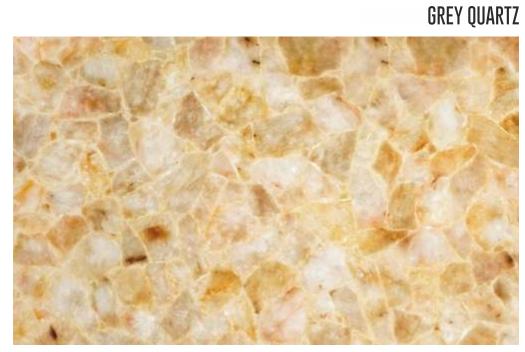

GOLDEN QUARTZ

GOLDEN QUARTZ BACK LIT

CRYSTAL QUARTZ BLACK LIT

CRYSTAL QUARTZ

WHITE QUARTZ BLACK LIT

WHITE QUARTZ

BLACK PETRIFIED WOOD ROUND

BLACK PETRIFIED WOOD RETRO