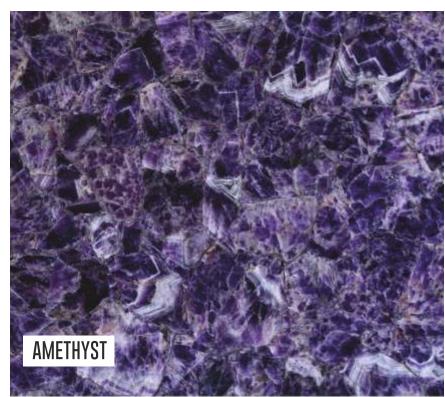

BLUE LACE AGATE

BLUE LACE AGATE BACK LIT

RUBY AGATE BACK LIT

**RUBY AGATE** 

STRAIGHT LINE AGATE

RED CARNELOIAN BACK LIT

CRYSTAL AGATE

MIX AGATE BACK LIT