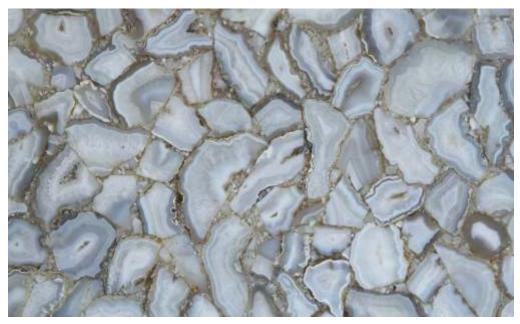

BROWN PETRIFIED WOOD ROUND

BROWN PETRIFIED WOOD RETRO

**BLACK AGATE BACK LIT** 

**BLACK AGATE** 

**GOLDEN AGATE** 

**GOLDEN AGATE BACK LIT** 

**GREY AGATE BACK LIT** 

**GREY AGATE** 

BLUE LACE AGATE

BLUE LACE AGATE BACK LIT

RUBY AGATE BACK LIT

**RUBY AGATE** 

STRAIGHT LINE AGATE

RED CARNELOIAN BACK LIT

CRYSTAL AGATE

MIX AGATE BACK LIT