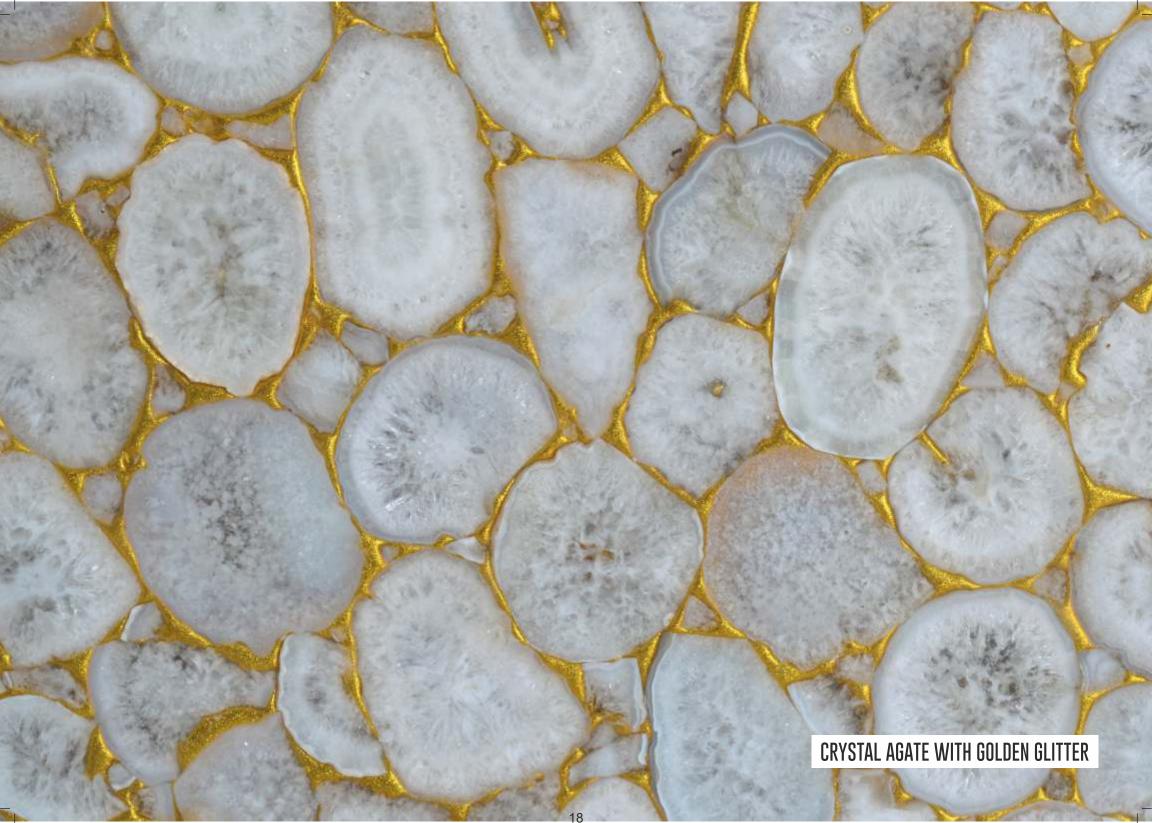

BLUE LACE AGATE

BLUE LACE AGATE BACK LIT

RUBY AGATE BACK LIT

**RUBY AGATE** 

STRAIGHT LINE AGATE

RED CARNELOIAN BACK LIT

CRYSTAL AGATE

MIX AGATE BACK LIT

CRYSTAL AGATE BACK LIT

MIX AGATE

BLUE TIGER EYE

**GOLDEN TIGER EYE** 

WILD TIGER EYE

ZIG-ZAG TIGER EYE

SEPTARIAN

SEPTARIAN BACK LIT