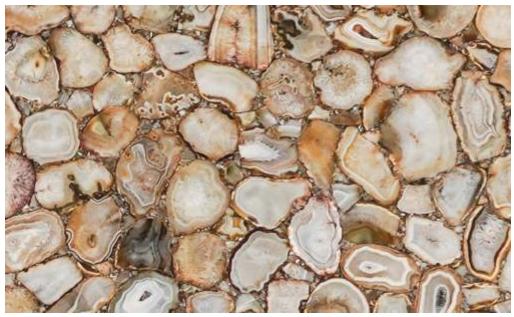

BROWN PETRIFIED WOOD ROUND

BROWN PETRIFIED WOOD RETRO

**BLACK AGATE BACK LIT** 

**BLACK AGATE** 

**GOLDEN AGATE** 

**GOLDEN AGATE BACK LIT** 

**GREY AGATE BACK LIT** 

**GREY AGATE** 

BLUE LACE AGATE

BLUE LACE AGATE BACK LIT

RUBY AGATE BACK LIT

**RUBY AGATE** 

STRAIGHT LINE AGATE

RED CARNELOIAN BACK LIT

CRYSTAL AGATE

MIX AGATE BACK LIT