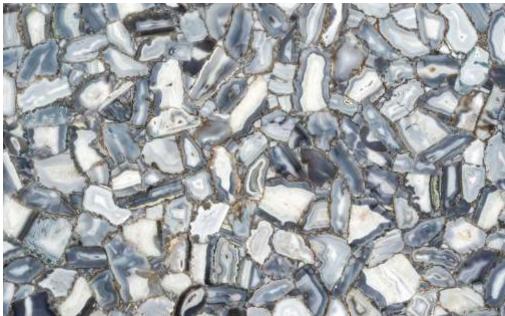

BROWN PETRIFIED WOOD ROUND

BROWN PETRIFIED WOOD RETRO

**BLACK AGATE BACK LIT** 

**BLACK AGATE** 

**GOLDEN AGATE** 

**GOLDEN AGATE BACK LIT** 

**GREY AGATE BACK LIT** 

**GREY AGATE** 

BLUE LACE AGATE

BLUE LACE AGATE BACK LIT

RUBY AGATE BACK LIT

**RUBY AGATE** 

STRAIGHT LINE AGATE

RED CARNELOIAN BACK LIT

CRYSTAL AGATE

MIX AGATE BACK LIT