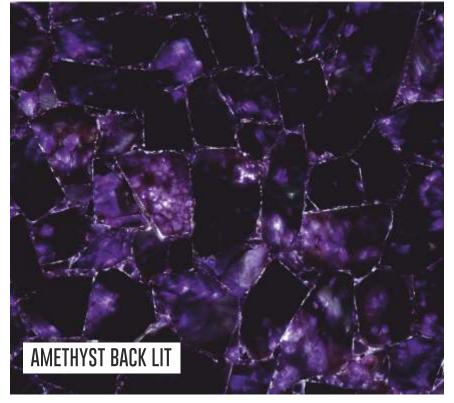

BLUE LACE AGATE

BLUE LACE AGATE BACK LIT

RUBY AGATE BACK LIT

**RUBY AGATE** 

STRAIGHT LINE AGATE

RED CARNELOIAN BACK LIT

CRYSTAL AGATE

MIX AGATE BACK LIT