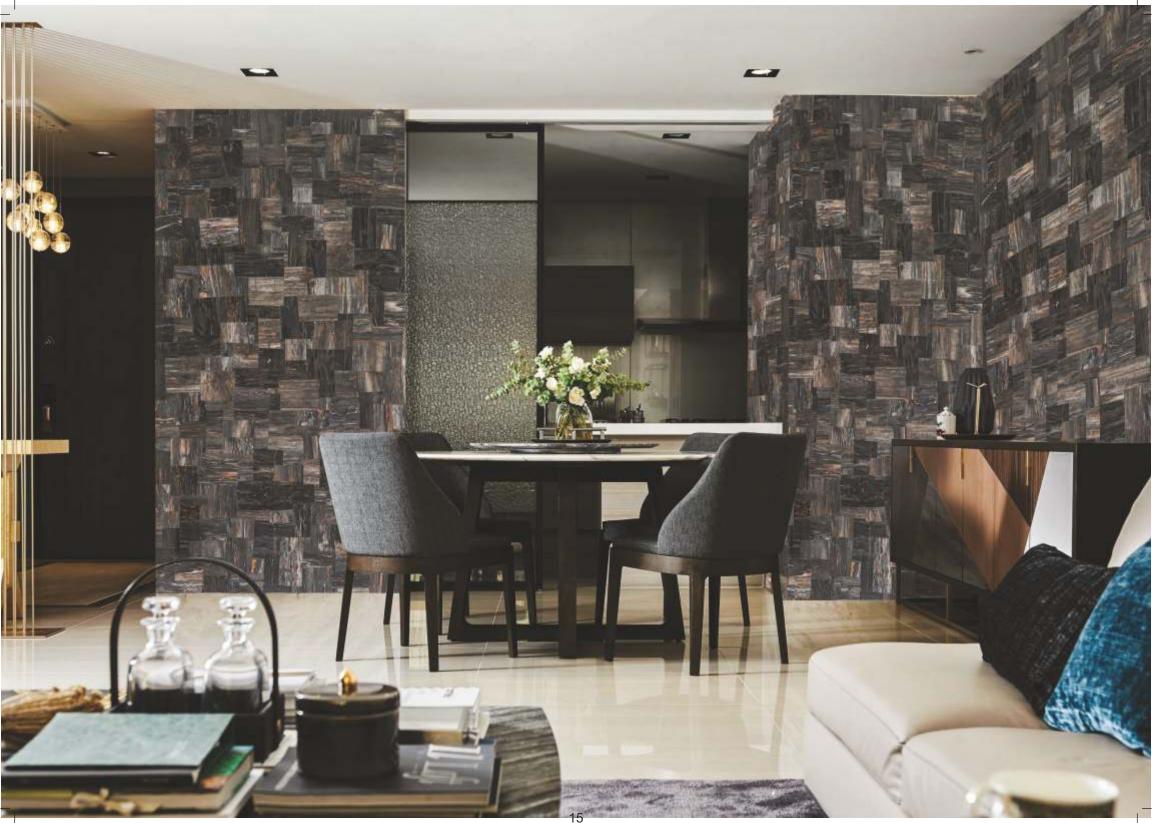

GOLDEN QUARTZ

GOLDEN QUARTZ BACK LIT

CRYSTAL QUARTZ BLACK LIT

CRYSTAL QUARTZ

WHITE QUARTZ BLACK LIT

WHITE QUARTZ

BLACK PETRIFIED WOOD ROUND

BLACK PETRIFIED WOOD RETRO

BROWN PETRIFIED WOOD ROUND

BROWN PETRIFIED WOOD RETRO

**BLACK AGATE BACK LIT** 

**BLACK AGATE** 

**GOLDEN AGATE** 

**GOLDEN AGATE BACK LIT** 

**GREY AGATE BACK LIT** 

**GREY AGATE** 