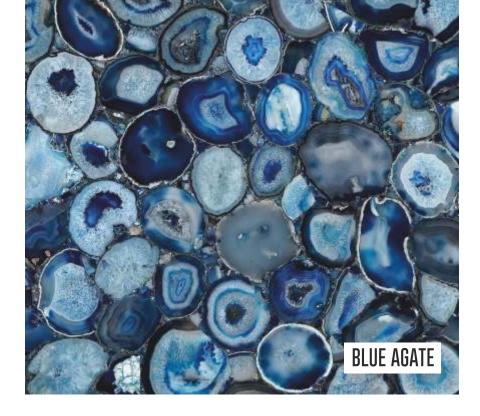

BLUE LACE AGATE

BLUE LACE AGATE BACK LIT

RUBY AGATE BACK LIT

**RUBY AGATE** 

STRAIGHT LINE AGATE

RED CARNELOIAN BACK LIT

CRYSTAL AGATE

MIX AGATE BACK LIT